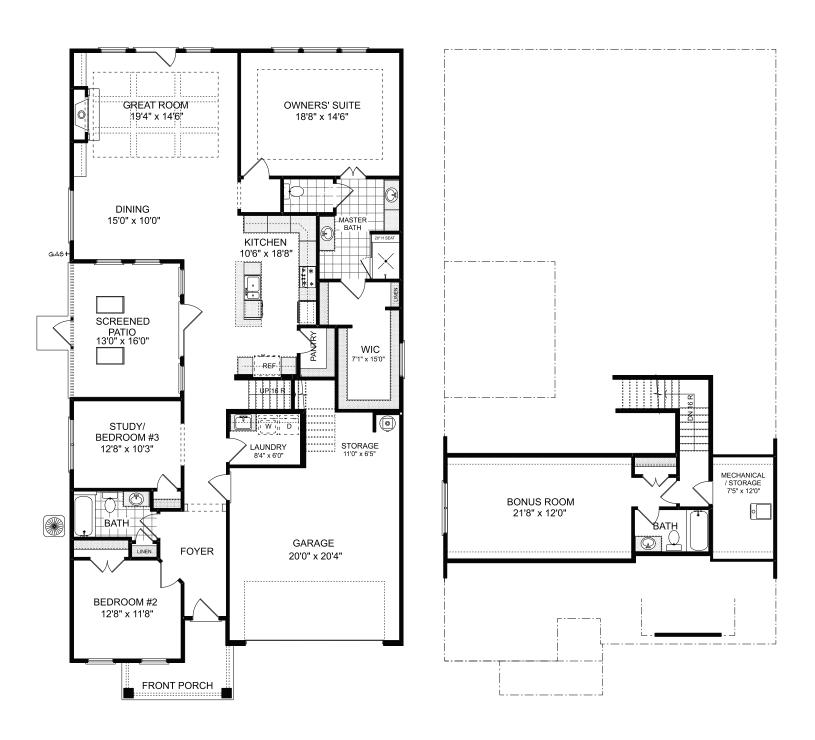

## THE ASHFORD with BONUS

3 Bedrooms | 3 Bathrooms | Study | 2-Car Garage | 2,434+ Square Feet

## **FEATURES:**

New Popular Homeplan | 3 Bedroom | 3 Bath Ranch Home | Study
Second Floor Bonus/3rd Bedroom with Full Bathroom
Owner's Suite with Luxurious Bath and Walk-in Shower with Bench Seat
Island Kitchen Opens to Dining and Great Room with Fireplace
Screened Side Patio with Skylights Opens to Kitchen

# THE ASHFORD with BONUS

3 Bedrooms | 3 Bathrooms | Study | 2-Car Garage | 2,642+ Square Feet

CERTIFIED PROFESSIONAL HOME BUILDER

4.10.23

YUUUSONU PROPERTIES S